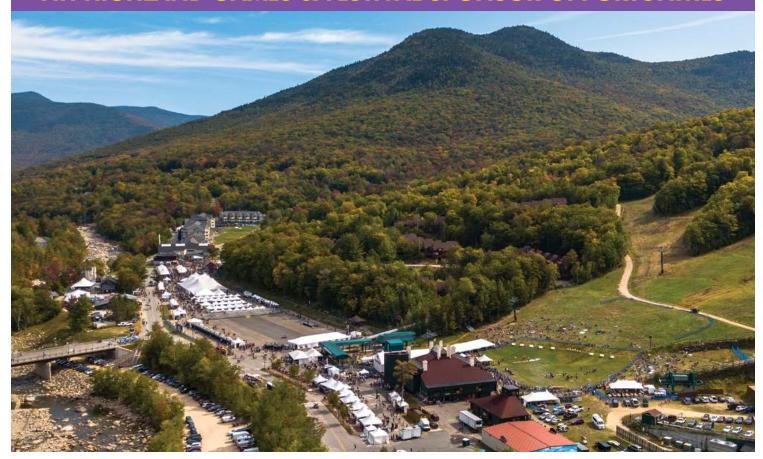

#### **NH Highland Games & Festival**

The NH Highland Games & Festival, started in 1975, is considered one of the largest Scottish arts and cultural events in North America and will be celebrating 45 in 2020. This three-day event of Scottish music, dance, heavy athletics, culture, food and drink attracts about 35,000 visitors and boosts NH's economy by over \$10 million. The NH Highland Games & Festival: September 18-20, 2020.