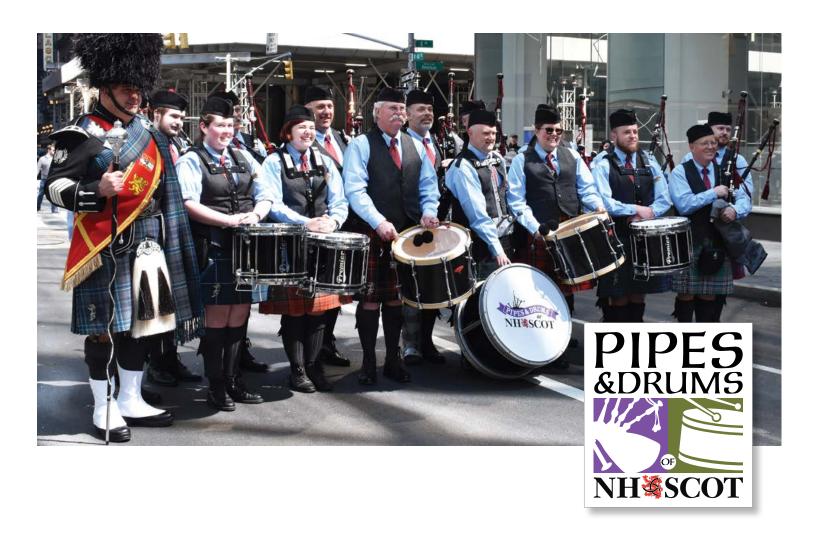

#### **Year-Round Programs**

- The Pipes & Drums of NHSCOT
- Kearsarge School District pipe and drum lessons
- Scottish Heritage Lecture Series
- Beltane concert evening
- New York City Tartan week activities
- Outlander viewing parties
- Whisky tasting events
- Annual Collette trip to Scotland
- Hogmanay celebration

## Pipes & Drums of NHSCOT at the N.Y.C. Tartan Day Parade

You're invited to march with the **Pipes & Drums of NHSCOT** as we travel to Bryant Park in New York City for the **Tartan Day Parade** on Saturday, April 4, 2020. We will provide transportation via Coach Bus to arrive at Bryant Park by lunchtime. Parade begins at 2 PM. Leaving the Bryant Park area at 4 PM to return to Concord, NH.

## Pipes & Drums of NHSCOT/N.Y.C. Tartan Day Parade Sponsor: \$1,000

- Dedicated Facebook post recognizing your generosity
- Recognition and link on sponsor page of our website
- Recognition signage on bus to NYC Tartan Day Parade
- Use of NHSCOT logo and tagline for your website
- Seating for 4 people on bus, a \$40 value